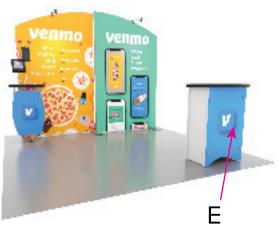

Graphic Template Backwall Workstation – Direct Print Graphic

NOTE: All Raster Art (jpg, tiff,psd, png, etc.) must be at least 100 dpi at print size. Standard kits are often customized. Please check with Customer Service to ensure that this template matches your specific job.