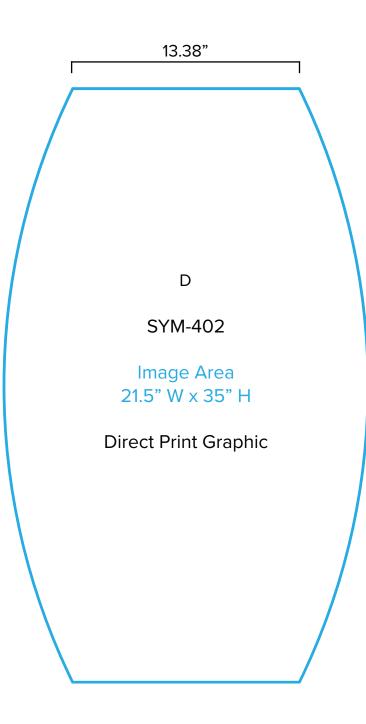

Graphic Template Backwall Workstation – Direct Print Graphic

NOTE: All Raster Art (jpg, tiff,psd, png, etc.) must be at least 100 dpi at print size. Standard kits are often customized. Please check with Customer Service to ensure that this template matches your specific job.