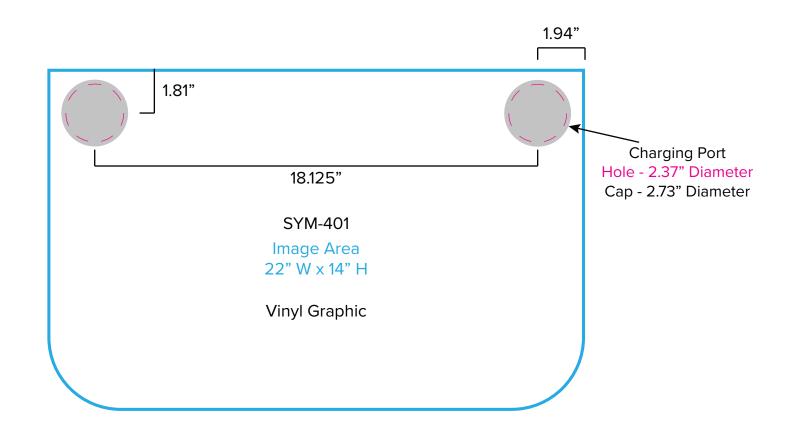

### Graphic Template Backwall Workstation Countertop – Vinyl Graphics Graphics NOT included in base price. Please request pricing.

NOTE: All Raster Art (jpg, tiff,psd, png, etc.) must be at least 100 dpi at print size. Standard kits are often customized. Please check with Customer Service to ensure that this template matches your specific job.