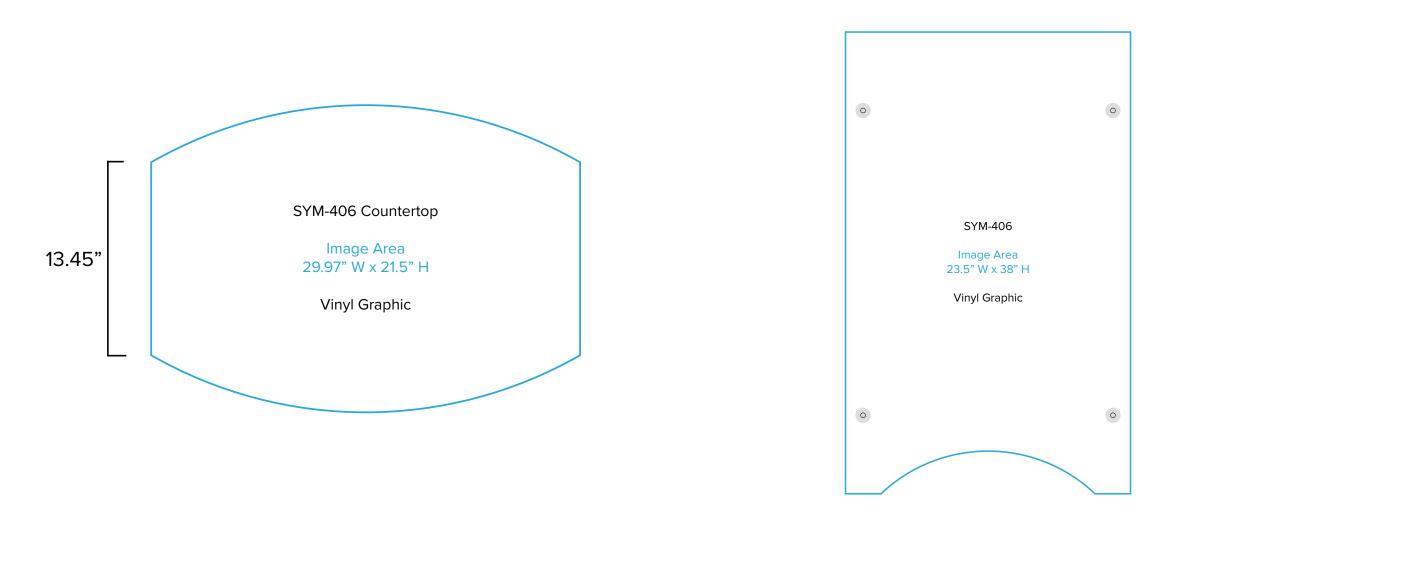

### Graphic Template Backwall Workstation Countertop – Vinyl Graphics Graphics NOT included in base price. Please request pricing.

NOTE: All Raster Art (jpg, tiff,psd, png, etc.) must be at least 100 dpi at print size. Standard kits are often customized. Please check with Customer Service to ensure that this template matches your specific job.

Graphic Template Portable Counter – Vinyl Graphic

NOTE: All Raster Art (jpg, tiff,psd, png, etc.) must be at least 100 dpi at print size. Standard kits are often customized. Please check with Customer Service to ensure that this template matches your specific job.