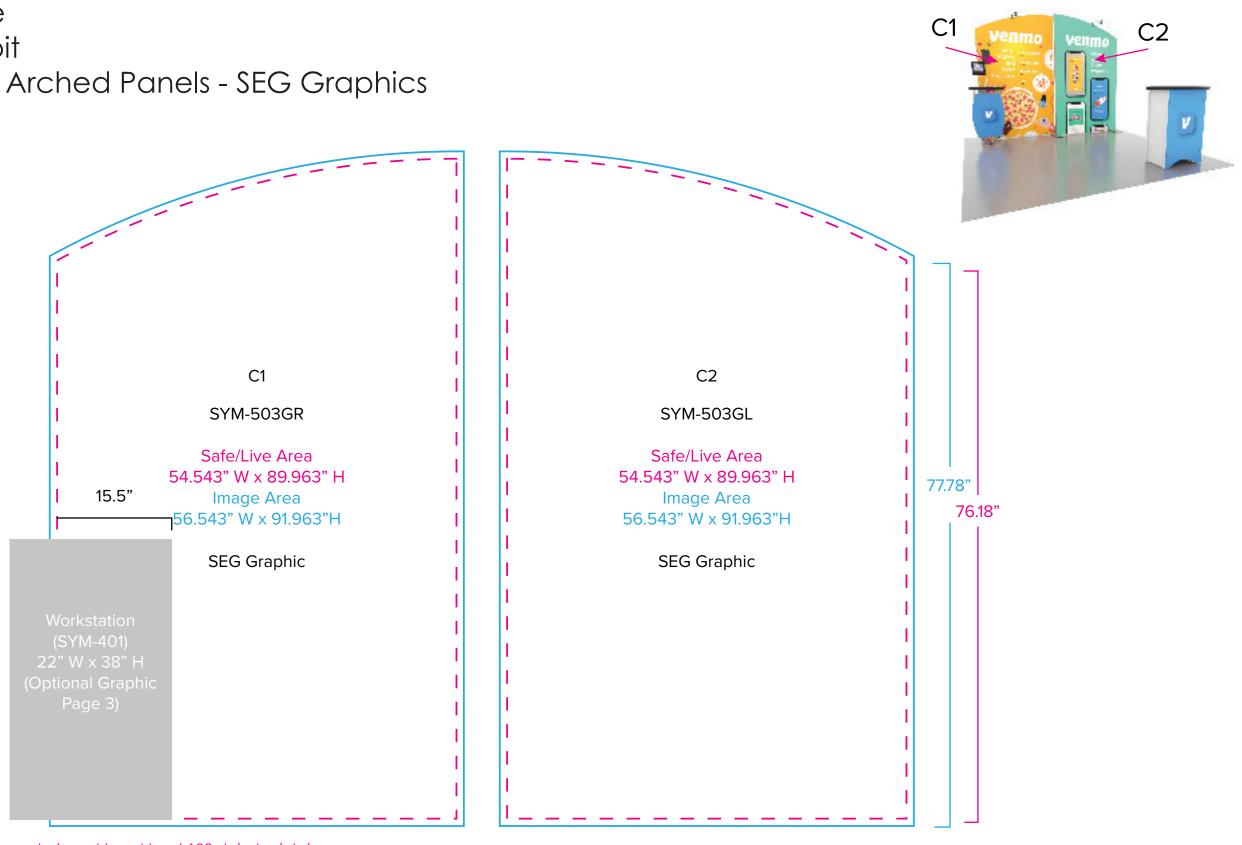

## Graphic Template 10 x 10 Inline Exhibit Backwall with Flat Arched Panels - SEG Graphics

NOTE: All Raster Art (jpg, tiff,psd, png, etc.) must be at least 100 dpi at print size.

Standard kits are often customized. Please check with Customer Service to ensure that this template matches your specific job.